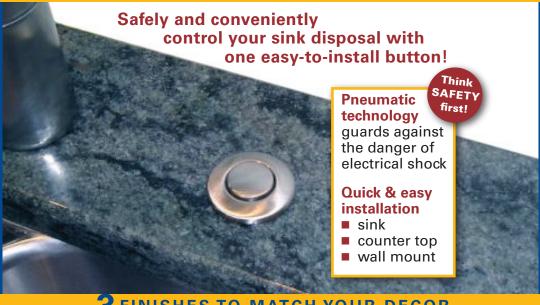

## SINK DISPOSAL SWITCH

🔁 FINISHES TO MATCH YOUR DECOR

■ Chrome

■ White

■ Brushed Nickel

Package Contents: Air Button, Connector Box, 6 Ft. Air Tube

# SafeAire SINK DISPOSAL SWITCH

#### **Easy Installation Instructions**

Mount air button
 To mount on counter top:
 Drill 1 ¼" hole in counter top.
 Use rubber gasket above counter and tighten with plastic nut from below counter.

- OR -