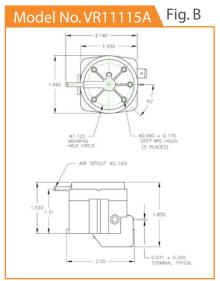

BODY STYLE CONNECTIONS: 9/16-18 Thread with Center Air Spout

Radial Mount with Side Air Spout

PR11120A- Radial Mount with Side Spout 1.75"x1.5"x2" SPDT with Dummy Switch

PM21120A - 9/16-18 Thread with Center Spout 2.5"x1.5"x2" DPDT = 2 SPDT Switches