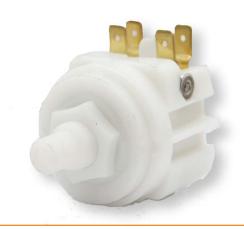

## Adjustable Pressure & Vacuum Switches

These switches allow for simple electrical on/off control over pressures and vacuums. As pressure goes up, one contact opens as the other closes. This provides a perfect solution for monitoring, controlling, and notifying. All are field adjustable but can be preset at the factory if preferred. Dual switches are also available, factory set to operate two separate microswitches at different pressure or vacuum settings. These switches come in multiple body styles, providing the necessary versatility for air hose connections.

Field adjustable or Factory Set

Pressure switch is adjustable with hex head set screw at the center of the microswitch. Vacuum switch is adjustable with

Phillips head screw on the microswitch carrier.

**OPERATING TEMPERATURE: -22 to 150 degrees Fahrenheit** 