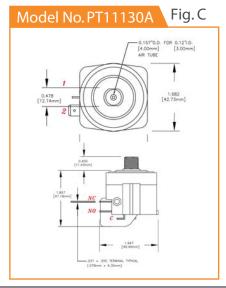

BODY STYLE CONNECTIONS: 9/16-18 Thread with Center Air Spout

Radial Mount with Side Air Spout

PR11120A- Radial Mount with Side Spout 1.75"x1.5"x2" SPDT with Dummy Switch

PM21120A - 9/16-18 Thread with Center Spout 2.5"x1.5"x2" DPDT = 2 SPDT Switches