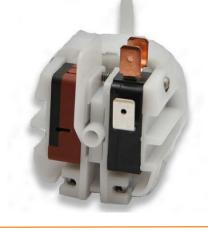

## Adjustable Pressure & Vacuum Switches

These switches allow for simple electrical on/off control over pressures and vacuums. As pressure goes up, one contact opens as the other closes. This provides a perfect solution for monitoring, controlling, and notifying. All are field adjustable but can be preset at the factory if preferred. Dual switches are also available, factory set to operate two separate microswitches at different pressure or vacuum settings. These switches come in multiple body styles, providing the necessary versatility for air hose connections.

Field adjustable or Factory Set

Pressure switch is adjustable with hex head set screw at the center of the microswitch. Vacuum switch is adjustable with

Phillips head screw on the microswitch carrier.

**OPERATING TEMPERATURE: -22 to 150 degrees Fahrenheit** 