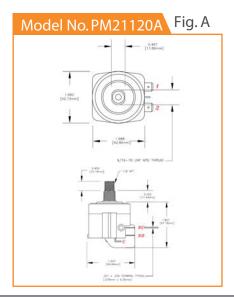

BODY STYLE CONNECTIONS: 9/16-18 Thread with Center Air Spout

Radial Mount with Side Air Spout

PR11120A- Radial Mount with Side Spout 1.75"x1.5"x2" SPDT with Dummy Switch

PM21120A - 9/16-18 Thread with Center Spout 2.5"x1.5"x2" DPDT = 2 SPDT Switches