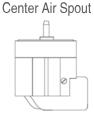

BODY STYLE CONNECTIONS: 9/16-18 Thread with Center Air Spout

Radial Mount with Side Air Spout

PR11120A- Radial Mount with Side Spout 1.75"x1.5"x2" SPDT with Dummy Switch

PM21120A - 9/16-18 Thread with Center Spout 2.5"x1.5"x2" DPDT = 2 SPDT Switches

Radial Mount with

1/8" NPT with Center Air Spout

PRESAIR SWITCHES ARE DESIGNED & MANUFACTURED IN ALTOONA, WI, U.S.A.