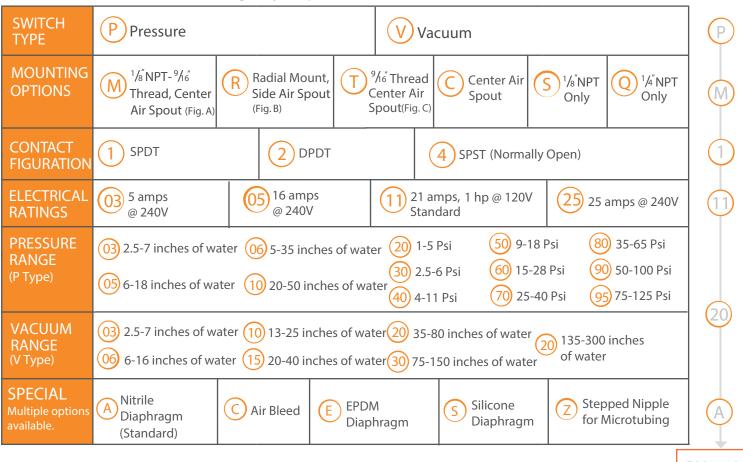

## Adjustable Pressure & Vacuum Switches

Select from each column to configure your part number:

\*Many custom options available, give us a call for more information.

PM11120A