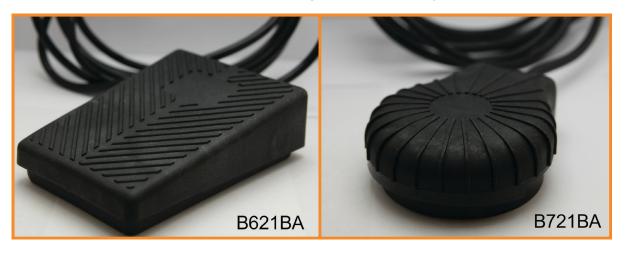

## Foot Pedal Air Actuators

Pneumatic foot pedals contain an internal bellow when pressed, sends a pulse of air through a tube to our air switch which may be momentary action, alternate latching or sequencing. Presair's foot pedals are shockproof, explosion proof and waterproof.

## Hard Foot Pedals

Hard foot pedals are made from glass filled polypropylene. Our standard tubing is 1/8" I.D., 1/4" O.D., 10 feet. Other tubing sizes available, please contact us.