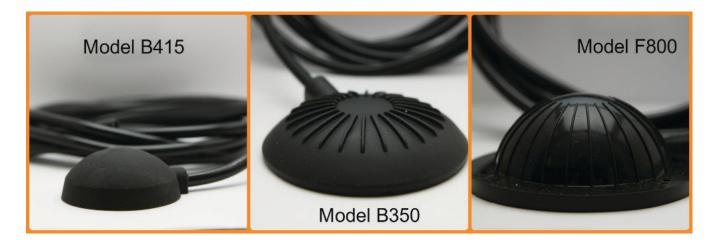

## Foot Pedal Air Actuators

Pneumatic foot pedals contain an internal bellow when pressed, sends a pulse of air through a tube to our air switch which may be momentary action, alternate latching or sequencing. Presair's foot pedals are shockproof, explosion proof and waterproof.

## Soft Foot Bellows

These low profile soft foot bellows work with the extensive air switch range creating a great volume to actuate an air switch from long distances. Soft foot bellows are made from a flexible PVC, with standard tubing size of 1/8" I.D., 1/4" O.D. or 5/16" O.D. and 10 feet. Other tubing sizes available, please contact us.