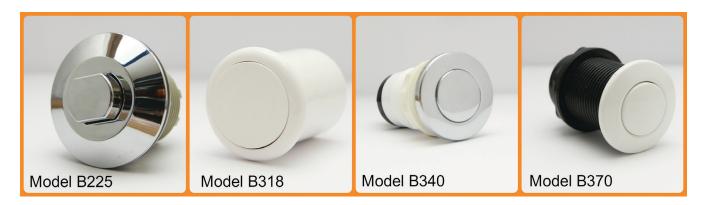

## Hard Push Button Actuators

All hard push buttons have a sealed internal air bellow to prevent water from entering the air tube that connects the air button to the air switch. Hard push buttons have a diameter ranging from 0.35 inches to 2.5 inches and thread mount or push fit options available.

Hard buttons are available in the following standard colors and finishes: White, Black, and Chrome. Other options available upon request. Please contact us for more information.