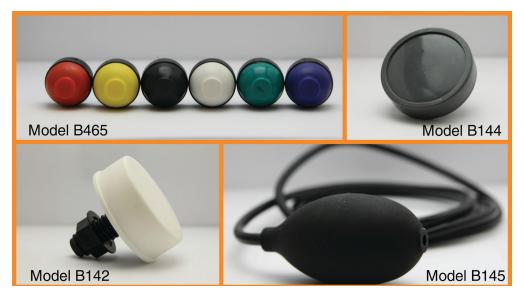

## Soft Air Bellow Actuators

Presair's push bellow hand actuators are made from a flexible UV resistant PVC. Bellows range in size from 1 inch to 2.8 inches, with multiple stem lengths available. Air bellow actuators are tested for more than 1 million pushes.

All air bellows are available in black, white or gray with a plain top or recessed for custom OEM decals. Other colors are available, please contact us for more information.

\*Pictures shown illustrate our common actuators. Other styles available, please contact us.