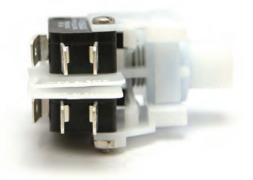

## **Factory Set Pressure and Vacuum Switch**

Tinytrol pressure and vacuum switches provide versatile and convenient sensing. Their miniature size and variety of connection styles for simple implementation into any system. These switches allow for simple electrical on/off control over pressure (0.25-65 Psi) and vacuum (consult factory). As pressure rises or falls, one contact opens as the other closes. This provides a perfect solution for monitoring, controlling, and notifying. Tinytrol Miniature Pressure and Vacuum Switches are preset at the factory to actuate at your specific requirements.