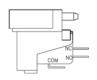

1/8" NPT, Center Air Spout - TN Style

Radial Mount, Side 9/16"-18 U Air Spout - TR Style Air Spour

9/16"-18 UNF, Center Air Spout - TV Style

PRESAIR SWITCHES ARE DESIGNED & MANUFACTURED IN ALTOONA, WI, U.S.A.