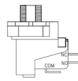

1/8" NPT, Center Air Spout - TN Style

Radial Mount, Side 9/16"-18 U Air Spout - TR Style Air Spour

9/16"-18 UNF, Center Air Spout - TV Style

PRESAIR SWITCHES ARE DESIGNED & MANUFACTURED IN ALTOONA, WI, U.S.A.