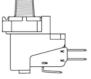

1/8" NPT, Center Air Spout - TN Style

Radial Mount, Side 9/16"-18 U Air Spout - TR Style Air Spour

9/16"-18 UNF, Center Air Spout - TV Style

PRESAIR SWITCHES ARE DESIGNED & MANUFACTURED IN ALTOONA, WI, U.S.A.