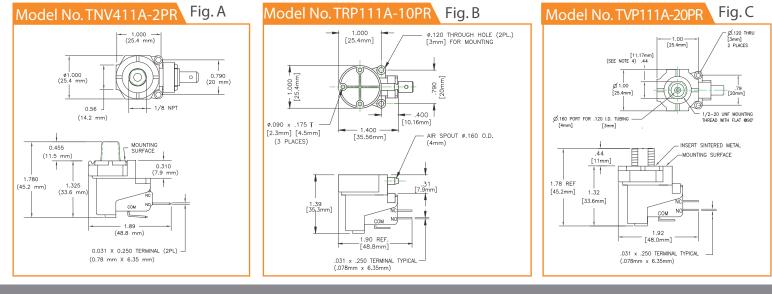

1/8" NPT, Center Air Spout - TN Style

Radial Mount, Side 9/16"-18 U Air Spout - TR Style Air Spour

9/16"-18 UNF, Center Air Spout - TV Style

PRESAIR SWITCHES ARE DESIGNED & MANUFACTURED IN ALTOONA, WI, U.S.A.